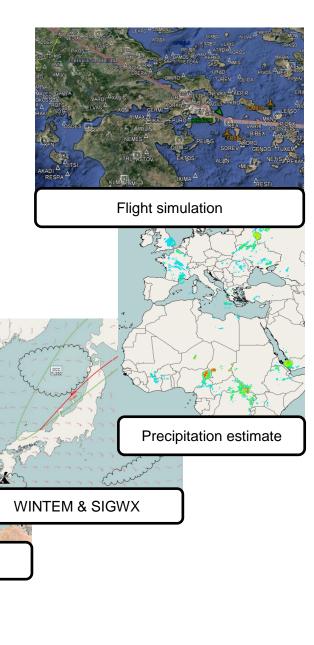

# Real time weather and aeronautical environment simulator

REPLAY provides environmental data for aeronautical simulations. Simulated scenario are executed in real time.

REPLAY provides both aeronautical and meteorological data, from simple weather parameters to more complex weather products.

REPLAY integrates a flight generator able to create trajectories from real flight route or real flight records.

**Ground Radar** 

Convection detection

Weather services include weather parameters, WINTEM, SIGWX, Radar and Satellite products

Flight services integrate a flight generator, Navaids and Waypoints location service

# **KEY FEATURES Meteorology**

- Worldwide models: GFS, ARPEGE 0.5
- Regional models: ARPEGE 0.1, AROME
- ICAO standard products: SIGWX, WINTEM, METAR, TAF
- Satellites derived products: rain, convection
- Radar derived products: convection
- In-situ observation

#### **Aeronautics**

- Global navaids: Waypoints, VOR, DME, NDB
- 300 000 flight plans from Eurocontrol and FAA
- Flight generator
- Probes emulation