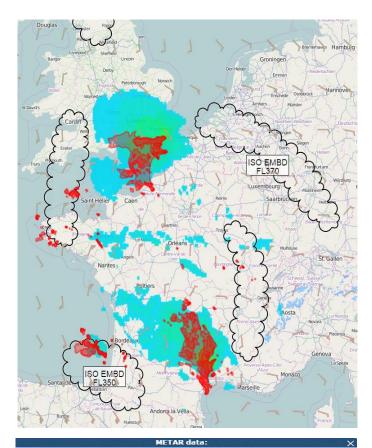

REPLAY integrates a flight generator able to create trajectories from real flight route or real flight records.

**Ground Radar** 

Convection detection

Weather services include weather parameters, WINTEM, SIGWX, Radar and Satellite products

# **KEY FEATURES Meteorology**

- Worldwide models: GFS, ARPEGE 0.5
- Regional models: ARPEGE 0.1, AROME
- ICAO standard products: SIGWX, WINTEM, METAR, TAF
- Satellites derived products: rain, convection
- Radar derived products: convection
- In-situ observation