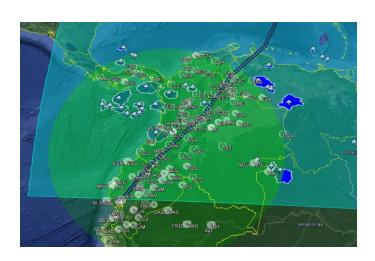

# **KEY FEATURES Meteorology**

- Worldwide models: GFS, ARPEGE 0.5
- Regional models: ARPEGE 0.1, AROME
- ICAO standard products: SIGWX, WINTEM, METAR, TAF
- Satellites derived products: rain, convection
- Radar derived products: convection
- In-situ observation