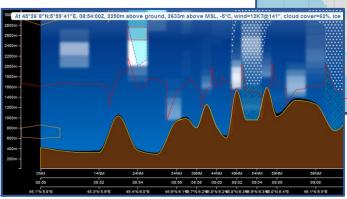

WEATHER INFORMATION AND AIRCRAFT COURSE

Worldwide in-flight service through satellite communications

**VERTICAL PROFILE ON FLIGHT ROUTE** 

### **KEY FEATURES**

- Worldwide in-flight service support
- Multiple satellite networks : Inmarsat, Iridium, Viasat, Panasonic
- Cross-compatible with multiple heterogeneous links (satellite, cellular)
- Multi-aircraft / multi-mission
- Multi-platform responsive web interface (tablet, laptop, desktop, smartphone)
- Data centric operations
- Collaborative tools : multi-channel chat, geomarkers multicast, file exchange
- Weather and Aeronautical information services: up-to-date weather forecast and observations (satellite, radar, lightning), navigation data, notams
- Horizontal and Vertical Profile Displays
- Integrated Tools : Waypoints Estimated
  Time of Arrival, Radial / Distance
  Estimates, Flight Plan Management